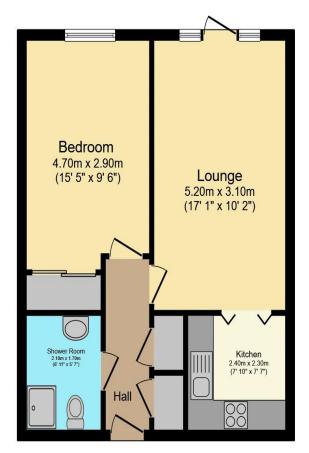

## Visit us at retirementhomesearch.co.uk

Total floor area 47.6 m<sup>2</sup> (513 sq.ft.) approx

This floor plan is for illustrative purposes only. It is not drawn to scale. Any measurements, floor areas (including any total floor area), openings and orientation are approximate. No details are guaranteed, they cannot be relied upon for any purpose and they do not form part of any agreement. No liability is taken for any error, omission or misstatement. A party must rely upon its own inspection(s). Powered by www.focalagent.com