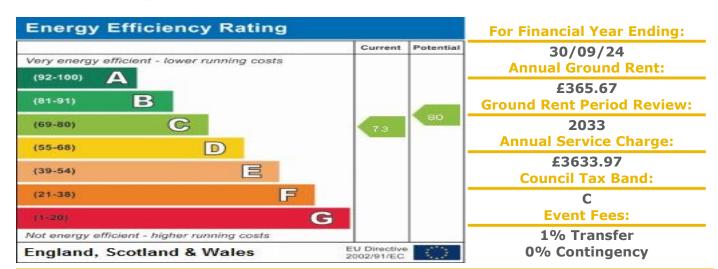

## **Property Description:**

A ONE BEDROOM GROUND FLOOR RETIREMENT APARTMENT WITH DOOR TO COMMUNAL GARDENS. Old Rectory Court was constructed by Anglia Secure Homes and comprises 41 apartments arranged over 2 floors each served by lift; a further 4 apartments on 2 floors and a three bedroom cottage in the converted Rectory. The car park is to the front of the grounds. Doctors surgery shops and bus stop in close proximity. The Development Manager can be contacted from various points within each property in the case of an emergency. For periods when the Development Manager is off duty there is a 24 hour emergency Appello call system. Each property comprises an entrance hall, lounge, kitchen, one, two or three bedrooms and bathroom. It is a condition of purchase that male residents be over the age of 65 years and female residents over 60 years of age. Please speak to our Property Consultant if you require information regarding "Event Fees" that may apply to this property.